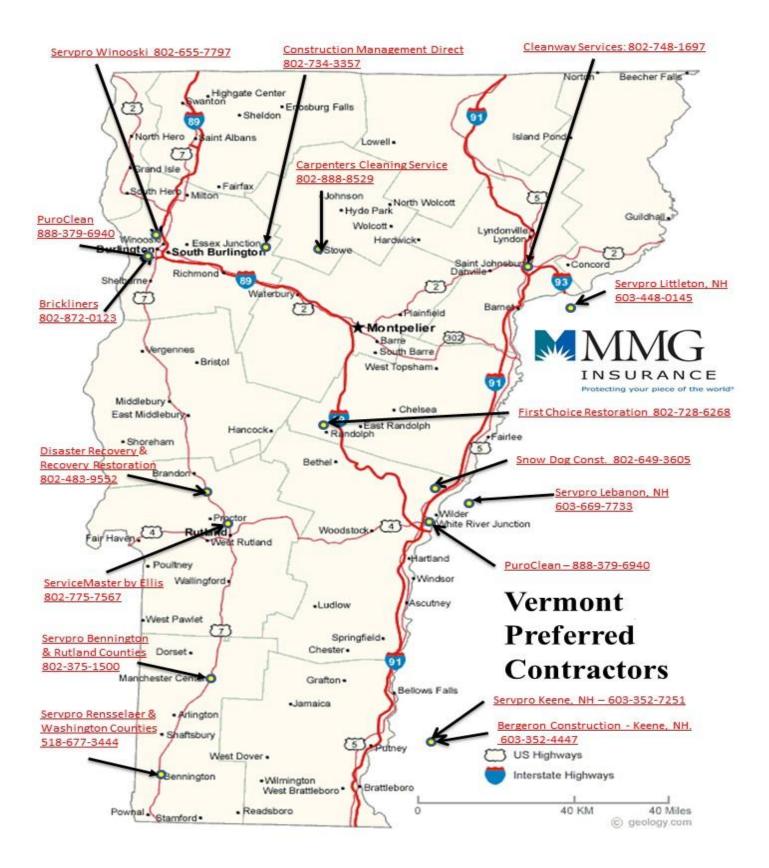

## PREFERRED CONTRACTORS VERMONT

| City                  | Phone                                                                                                                                                                                                                | Fax                                                                                                                                                                                                                                                                                                                                                                                                       | Coverage Area                                                                                                                                                                                                                                                                                                                                                                                                                                                                                                                                  |
|-----------------------|----------------------------------------------------------------------------------------------------------------------------------------------------------------------------------------------------------------------|-----------------------------------------------------------------------------------------------------------------------------------------------------------------------------------------------------------------------------------------------------------------------------------------------------------------------------------------------------------------------------------------------------------|------------------------------------------------------------------------------------------------------------------------------------------------------------------------------------------------------------------------------------------------------------------------------------------------------------------------------------------------------------------------------------------------------------------------------------------------------------------------------------------------------------------------------------------------|
|                       | Housing                                                                                                                                                                                                              |                                                                                                                                                                                                                                                                                                                                                                                                           |                                                                                                                                                                                                                                                                                                                                                                                                                                                                                                                                                |
|                       | 866-885-9785                                                                                                                                                                                                         |                                                                                                                                                                                                                                                                                                                                                                                                           |                                                                                                                                                                                                                                                                                                                                                                                                                                                                                                                                                |
|                       | Hotel                                                                                                                                                                                                                |                                                                                                                                                                                                                                                                                                                                                                                                           |                                                                                                                                                                                                                                                                                                                                                                                                                                                                                                                                                |
|                       | 866-587-1395                                                                                                                                                                                                         |                                                                                                                                                                                                                                                                                                                                                                                                           | All of Vermont                                                                                                                                                                                                                                                                                                                                                                                                                                                                                                                                 |
|                       | 866-938-7797                                                                                                                                                                                                         |                                                                                                                                                                                                                                                                                                                                                                                                           | Chittenden, Franklin, Lamoille, Addison, Washington, Grand Isle,                                                                                                                                                                                                                                                                                                                                                                                                                                                                               |
| Colchester            | 802-655-7797                                                                                                                                                                                                         | 802-655-7795                                                                                                                                                                                                                                                                                                                                                                                              | Clinton, and Essex Counties                                                                                                                                                                                                                                                                                                                                                                                                                                                                                                                    |
|                       |                                                                                                                                                                                                                      |                                                                                                                                                                                                                                                                                                                                                                                                           |                                                                                                                                                                                                                                                                                                                                                                                                                                                                                                                                                |
| Danvers, MA           | 888-556-4734                                                                                                                                                                                                         | 978-646-8848                                                                                                                                                                                                                                                                                                                                                                                              | All of New Hampshire, All of Vermont and Augusta south in Maine                                                                                                                                                                                                                                                                                                                                                                                                                                                                                |
|                       |                                                                                                                                                                                                                      |                                                                                                                                                                                                                                                                                                                                                                                                           |                                                                                                                                                                                                                                                                                                                                                                                                                                                                                                                                                |
| Everett, MA           | 877-725-7668                                                                                                                                                                                                         | 617-389-6868                                                                                                                                                                                                                                                                                                                                                                                              | All of Vermont, New Hampshire and Maine up to Augusta                                                                                                                                                                                                                                                                                                                                                                                                                                                                                          |
|                       |                                                                                                                                                                                                                      |                                                                                                                                                                                                                                                                                                                                                                                                           |                                                                                                                                                                                                                                                                                                                                                                                                                                                                                                                                                |
| Fairhaven, VT         | 802-775-7567                                                                                                                                                                                                         | 802-609-9958                                                                                                                                                                                                                                                                                                                                                                                              | All of Middle Vermont, Middlebury North to Londonderry South                                                                                                                                                                                                                                                                                                                                                                                                                                                                                   |
|                       |                                                                                                                                                                                                                      |                                                                                                                                                                                                                                                                                                                                                                                                           | Middle of southern New Hampshire, and into the southeastern side of                                                                                                                                                                                                                                                                                                                                                                                                                                                                            |
| Keene, NH             | 603-352-4447                                                                                                                                                                                                         | 603-357-2672                                                                                                                                                                                                                                                                                                                                                                                              |                                                                                                                                                                                                                                                                                                                                                                                                                                                                                                                                                |
|                       |                                                                                                                                                                                                                      |                                                                                                                                                                                                                                                                                                                                                                                                           | North to South: Claremont to the Massachusetts Border                                                                                                                                                                                                                                                                                                                                                                                                                                                                                          |
| Keene                 | 603-352-7251                                                                                                                                                                                                         | 603-352-0806                                                                                                                                                                                                                                                                                                                                                                                              | East to West: South Eastern Vermont to Peterborough                                                                                                                                                                                                                                                                                                                                                                                                                                                                                            |
|                       |                                                                                                                                                                                                                      |                                                                                                                                                                                                                                                                                                                                                                                                           | North east areas of Vermont, within one hour form Lebanon or Littleton                                                                                                                                                                                                                                                                                                                                                                                                                                                                         |
| Lebanon, NH           | 603-448-0145                                                                                                                                                                                                         | 603-448-0110                                                                                                                                                                                                                                                                                                                                                                                              | Locations                                                                                                                                                                                                                                                                                                                                                                                                                                                                                                                                      |
|                       |                                                                                                                                                                                                                      |                                                                                                                                                                                                                                                                                                                                                                                                           |                                                                                                                                                                                                                                                                                                                                                                                                                                                                                                                                                |
| Manchester, NH        | 603-770-2425                                                                                                                                                                                                         | 603-774-5577                                                                                                                                                                                                                                                                                                                                                                                              | All of New Hampshire, Vermont and Southern Maine                                                                                                                                                                                                                                                                                                                                                                                                                                                                                               |
|                       |                                                                                                                                                                                                                      |                                                                                                                                                                                                                                                                                                                                                                                                           |                                                                                                                                                                                                                                                                                                                                                                                                                                                                                                                                                |
| Manchester Center, VT | 802-375-1500                                                                                                                                                                                                         | 802-375-1508                                                                                                                                                                                                                                                                                                                                                                                              | Within one hour from Manchester Center location.                                                                                                                                                                                                                                                                                                                                                                                                                                                                                               |
|                       |                                                                                                                                                                                                                      |                                                                                                                                                                                                                                                                                                                                                                                                           |                                                                                                                                                                                                                                                                                                                                                                                                                                                                                                                                                |
| North Bennington      | 518-677-3444                                                                                                                                                                                                         | 518-677-3534                                                                                                                                                                                                                                                                                                                                                                                              | Within one hour from North Bennington location.                                                                                                                                                                                                                                                                                                                                                                                                                                                                                                |
|                       |                                                                                                                                                                                                                      |                                                                                                                                                                                                                                                                                                                                                                                                           | East to West: From Woodstock, VT to Grafton, NH                                                                                                                                                                                                                                                                                                                                                                                                                                                                                                |
| Norwich               | 802-649-3605                                                                                                                                                                                                         | 802-649-2049                                                                                                                                                                                                                                                                                                                                                                                              | North to South: Chelsea, VT to Claremont, NH                                                                                                                                                                                                                                                                                                                                                                                                                                                                                                   |
|                       |                                                                                                                                                                                                                      |                                                                                                                                                                                                                                                                                                                                                                                                           |                                                                                                                                                                                                                                                                                                                                                                                                                                                                                                                                                |
|                       |                                                                                                                                                                                                                      |                                                                                                                                                                                                                                                                                                                                                                                                           | All of but not limited to Rutland, Addison, Chittenden, Washington,                                                                                                                                                                                                                                                                                                                                                                                                                                                                            |
| Pittsford             | 802-483-9552                                                                                                                                                                                                         | 802-483-9556                                                                                                                                                                                                                                                                                                                                                                                              | Orange, Windsor, and Bennington counties Vermont                                                                                                                                                                                                                                                                                                                                                                                                                                                                                               |
|                       |                                                                                                                                                                                                                      |                                                                                                                                                                                                                                                                                                                                                                                                           | All of but not limited to Rutland, Addison, Chittenden, Washington,                                                                                                                                                                                                                                                                                                                                                                                                                                                                            |
| Pittsford             | 802-483-9552                                                                                                                                                                                                         | 802-483-9556                                                                                                                                                                                                                                                                                                                                                                                              | Orange, Windsor, and Bennington counties Vermont.                                                                                                                                                                                                                                                                                                                                                                                                                                                                                              |
|                       |                                                                                                                                                                                                                      |                                                                                                                                                                                                                                                                                                                                                                                                           |                                                                                                                                                                                                                                                                                                                                                                                                                                                                                                                                                |
|                       |                                                                                                                                                                                                                      |                                                                                                                                                                                                                                                                                                                                                                                                           | Within 1.5 hours of office, including Grafton & Sullivan Counties in                                                                                                                                                                                                                                                                                                                                                                                                                                                                           |
| Randolph              | 802-728-6268                                                                                                                                                                                                         | 802-728-8995                                                                                                                                                                                                                                                                                                                                                                                              | New Hampshire                                                                                                                                                                                                                                                                                                                                                                                                                                                                                                                                  |
|                       |                                                                                                                                                                                                                      |                                                                                                                                                                                                                                                                                                                                                                                                           | Withink 1 hour from St. Johnsbury location, will extend for large                                                                                                                                                                                                                                                                                                                                                                                                                                                                              |
|                       |                                                                                                                                                                                                                      |                                                                                                                                                                                                                                                                                                                                                                                                           |                                                                                                                                                                                                                                                                                                                                                                                                                                                                                                                                                |
|                       | Colchester<br>Danvers, MA<br>Everett, MA<br>Fairhaven, VT<br>Keene, NH<br>Keene<br>Lebanon, NH<br>Manchester, NH<br>Manchester, NH<br>Manchester Center, VT<br>North Bennington<br>Norwich<br>Pittsford<br>Pittsford | Housing<br>866-885-9785<br>Hotel<br>866-885-9785   Hotel<br>866-587-1395   Colchester   Banvers, MA   888-556-4734   Everett, MA   877-725-7668   Fairhaven, VT   802-775-7567   Keene, NH   603-352-4447   Keene   603-352-7251   Lebanon, NH   603-770-2425   Manchester, NH   603-770-2425   Manchester Center, VT   802-649-3605   Pittsford   802-483-9552   Pittsford   802-483-9552   888-293-6268 | Housing<br>866-885-9785<br>Hotel<br>866-587-1395   Colchester 866-938-7797<br>802-655-7797   Danvers, MA 888-556-4734   Present, MA 888-556-4734   Everett, MA 877-725-7668   Fairhaven, VT 802-775-7567   S02-609-9958   Keene, NH 603-352-4447   603-352-7251 603-352-0806   Lebanon, NH 603-448-0145   Manchester, NH 603-770-2425   Manchester Center, VT 802-375-1500   North Bennington 518-677-3444   S18-677-3444 518-677-3534   Norwich 802-483-9552   802-483-9552 802-483-9556   Pittsford 802-483-9552   802-483-9552 802-483-9556 |

## PREFERRED CONTRACTORS VERMONT

| Vendor & Service Provided                       | City                 | Phone        | Fax          | Coverage Area                                          |
|-------------------------------------------------|----------------------|--------------|--------------|--------------------------------------------------------|
| Carpenter's Cleaning Service                    |                      |              |              |                                                        |
| Water, Sewage, Mold & Smoke Remediation         | Stowe                | 802-498-4702 |              | Within 1 hour from Stowe                               |
| Construction Management Direct (CMD, LLC)       |                      |              |              |                                                        |
| Constuction                                     | Underhill            | 802-734-3357 |              | Within 1 hour from Underhill location.                 |
| Puroclean of White River Junction               |                      | 888-379-6940 |              |                                                        |
| Fire, Smoke, Water & Mold Remediation           | White River Junction | 802-864-5551 | 802-864-7755 | Within one hour from office location.                  |
| Brickliners Corporation                         |                      |              |              |                                                        |
| Sweep, liners, masonry, cops, vent service      | Williston            | 802-872-0123 |              | Within 1 hour from Williston location.                 |
| Puroclean of Williston, VT                      |                      |              |              | North to South: St. Albans to Middlebury               |
| Fire, Smoke, Water & Mold Remediation           | Williston            | 802-864-5551 | 802-864-7755 | East to West: NY border to Montpelier                  |
| The Dry Cleaner By Val                          |                      |              |              |                                                        |
| Drycleaning and Laundering, Textile Restoration | Woburn, MA           | 888-428-4808 |              | All of New Hampshire, Vermont and up to Augusta, Maine |