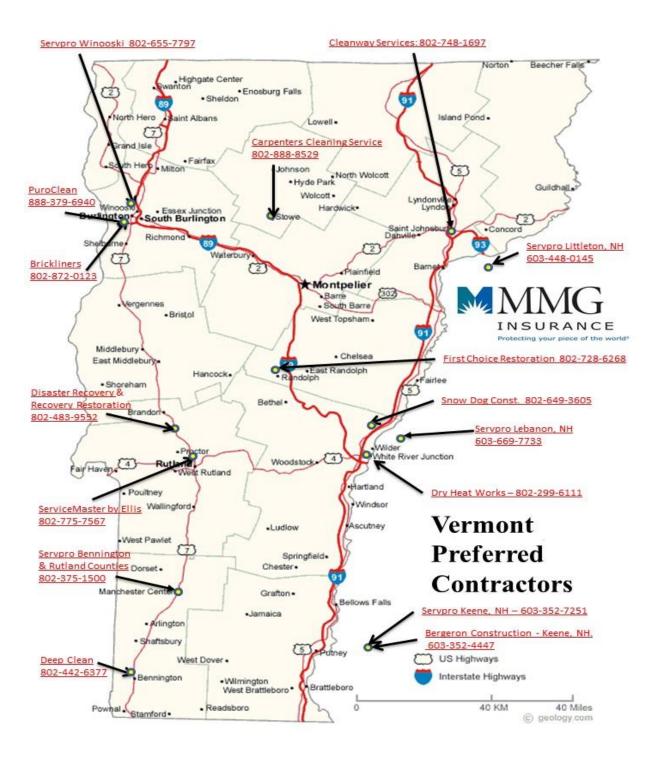

## PREFERRED CONTRACTORS VERMONT

| Vendor & Service Provided                                        | City                  | Phone        | Fax          | Coverage Area                                                          |
|------------------------------------------------------------------|-----------------------|--------------|--------------|------------------------------------------------------------------------|
|                                                                  |                       | Housing      |              |                                                                        |
|                                                                  |                       | 866-885-9785 |              |                                                                        |
| ALE Solutions                                                    |                       | Hotel        |              |                                                                        |
| Temporary Housing                                                |                       | 866-587-1395 |              | All of Vermont                                                         |
| Servpro of Winooski / Stowe                                      |                       | 866-938-7797 |              | Chittenden, Franklin, Lamoille, Addison, Washington, Grand Isle,       |
| Fire, Smoke, Water & Mold Remediation                            | Colchester            | 802-655-7797 | 802-655-7795 | Clinton, and Essex Counties                                            |
| Ambrose Environmental Management, Inc.                           |                       |              |              |                                                                        |
| Environmental Cleanup                                            | Danvers, MA           | 888-556-4734 | 978-646-8848 | All of New Hampshire, All of Vermont and Augusta south in Maine        |
| Sals Clothing Restoration                                        |                       |              |              |                                                                        |
| Dry Cleaning and Laundering                                      | Everett, MA           | 877-725-7668 | 617-389-6868 | All of Vermont, New Hampshire and Maine up to Augusta                  |
| Service Master Clean of Rutland                                  |                       |              |              |                                                                        |
| Fire Smoke, Water & Mold Remediation                             | Fairhaven, VT         | 802-775-7567 | 802-609-9958 | All of Middle Vermont, Middlebury North to Londonderry South           |
| Bergeron Construction                                            |                       |              |              | Middle of southern New Hampshire, and into the southeastern side of    |
| Construction                                                     | Keene, NH             | 603-352-4447 | 603-357-2672 | Vermont                                                                |
| Servpro of Keene                                                 |                       |              |              | North to South: Claremont to the Massachusetts Border                  |
| Fire, Smoke, Water & Mold Remediation                            | Keene                 | 603-352-7251 | 603-352-0806 | East to West: South Eastern Vermont to Peterborough                    |
| Servpro of Lebanon / Hanover / Littleton                         |                       |              |              | North east areas of Vermont, within one hour form Lebanon or Littleton |
| Fire, Smoke, Water & Mold Remediation                            | Lebanon, NH           | 603-448-0145 | 603-448-0110 | Locations                                                              |
| R&D Cleaners (Tripco, Inc.)                                      |                       |              |              |                                                                        |
| Dry Cleaning and Laundering                                      | Manchester, NH        | 603-770-2425 | 603-774-5577 | All of New Hampshire, Vermont and Southern Maine                       |
| Servpro of Bennington & Rutland Counties                         |                       |              |              |                                                                        |
| Fire, Smoke, Water & Mold Remediation                            | Manchester Center, VT | 802-375-1500 | 802-375-1508 | Within one hour from Manchester Center location.                       |
| Deep Clean                                                       |                       |              |              | North to South: From Manchester Center south to the Mass Border        |
| Fire, Smoke, Water & Mold Remediation & Construction             | North Bennington      | 802-442-6377 | 802-442-6377 | East to West: From the NY Border east to Brattleboro                   |
| Snowdog Construction Ltd. Co.                                    |                       |              |              | East to West: From Woodstock, VT to Grafton, NH                        |
| Construction                                                     | Norwich               | 802-649-3605 | 802-649-2049 | North to South: Chelsea, VT to Claremont, NH                           |
| Disaster Recovery, Inc.                                          |                       |              |              |                                                                        |
| Water, Mold, Fire & Smoke, and Bio Hazard Remediation & Contents |                       |              |              | All of but not limited to Rutland, Addison, Chittenden, Washington,    |
| pack out, storage and cleaning                                   | Pittsford             | 802-483-9552 | 802-483-9556 | Orange, Windsor, and Bennington counties Vermont                       |
| Recovery Restoration, LLC                                        |                       |              |              | All of but not limited to Rutland, Addison, Chittenden, Washington,    |
| All construction                                                 | Pittsford             | 802-483-9552 | 802-483-9556 | Orange, Windsor, and Bennington counties Vermont.                      |
| First Choice Restoration                                         |                       |              |              |                                                                        |
| Fire, Smoke, Water & Mold Remediation, Duct Cleaning & Small to  |                       | 888-293-6268 |              | Within 1.5 hours of office, including Grafton & Sullivan Counties in   |
| Large Construction Projects                                      | Randolph              | 802-728-6268 | 802-728-8995 | New Hampshire                                                          |
| Cleanway Services                                                |                       |              |              | Withink 1 hour from St. Johnsbury location, will extend for large      |
| Fire, Smoke, Water & Mold Remediation, Reconstruction            | St. Johnsbury         | 802-748-1697 | 802-375-1508 |                                                                        |

## PREFERRED CONTRACTORS VERMONT

| Vendor & Service Provided                       | City                 | Phone        | Fax          | Coverage Area                                                           |
|-------------------------------------------------|----------------------|--------------|--------------|-------------------------------------------------------------------------|
| Carpenter's Cleaning Service                    |                      |              |              |                                                                         |
| Water, Sewage, Mold & Smoke Remediation         | Stowe                | 802-498-4702 |              | Within 1 hour from Stowe                                                |
| Dry Heat Works                                  |                      |              |              |                                                                         |
| Water, Mold & Remediation, Carpet Cleaning      | White River Junction | 802-281-6290 |              | The Greater Connecticut River Valley, From St. Johnsbury to Springfield |
| Brickliners Corporation                         |                      |              |              |                                                                         |
| Sweep, liners, masonry, cops, vent service      | Williston            | 802-872-0123 |              | Within 1 hour from Williston location.                                  |
| Puroclean of Williston, VT                      |                      |              |              | North to South: St. Albans to Middlebury                                |
| Fire, Smoke, Water & Mold Remediation           | Williston            | 802-864-5551 | 802-878-5100 | East to West: NY border to Montpelier                                   |
| The Dry Cleaner By Val                          |                      |              |              |                                                                         |
| Drycleaning and Laundering, Textile Restoration | Woburn, MA           | 888-428-4808 |              | All of New Hampshire, Vermont and up to Augusta, Maine                  |