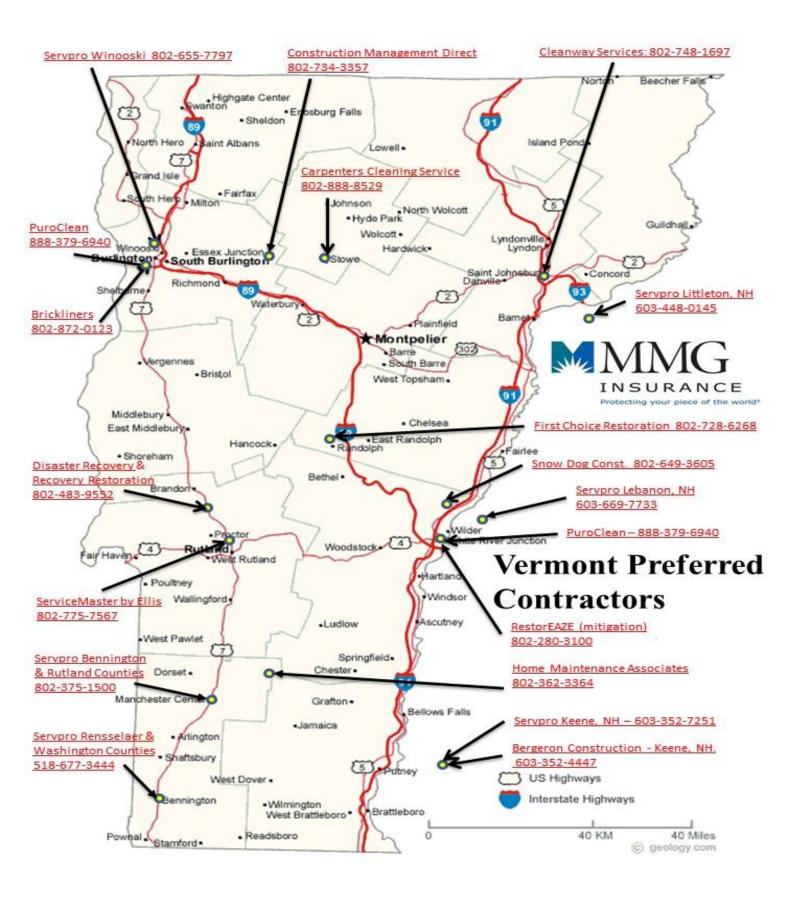

## PREFERRED CONTRACTORS VERMONT

| Vendor & Service Provided                                        | City                  | Phone        | Fax          | Coverage Area                                                          |
|------------------------------------------------------------------|-----------------------|--------------|--------------|------------------------------------------------------------------------|
|                                                                  |                       | Housing      |              |                                                                        |
|                                                                  |                       | 866-885-9785 |              |                                                                        |
| ALE Solutions                                                    |                       | Hotel        |              |                                                                        |
| Temporary Housing                                                |                       | 866-587-1395 |              | All of Vermont                                                         |
| Servpro of Winooski / Stowe                                      |                       | 866-938-7797 |              | Chittenden, Franklin, Lamoille, Addison, Washington, Grand Isle,       |
| Fire, Smoke, Water & Mold Remediation                            | Colchester            | 802-655-7797 | 802-655-7795 | Clinton, and Essex Counties                                            |
| Ambrose Environmental Management, Inc.                           |                       |              |              |                                                                        |
| Environmental Cleanup                                            | Danvers, MA           | 888-556-4734 | 978-646-8848 | All of New Hampshire, All of Vermont and Augusta south in Maine        |
| Sals Clothing Restoration                                        |                       |              |              |                                                                        |
| Dry Cleaning and Laundering                                      | Everett, MA           | 877-725-7668 | 617-389-6868 | All of Vermont, New Hampshire and Maine up to Augusta                  |
| Service Master Clean of Rutland                                  |                       |              |              |                                                                        |
| Fire Smoke, Water & Mold Remediation                             | Fairhaven, VT         | 802-775-7567 | 802-609-9958 | All of Middle Vermont, Middlebury North to Londonderry South           |
| Bergeron Construction                                            |                       |              |              | Middle of southern New Hampshire, and into the southeastern side of    |
| Construction                                                     | Keene, NH             | 603-352-4447 | 603-357-2672 |                                                                        |
| Servpro of Keene                                                 |                       |              |              | North to South: Claremont to the Massachusetts Border                  |
| Fire, Smoke, Water & Mold Remediation                            | Keene                 | 603-352-7251 | 603-352-0806 | East to West: South Eastern Vermont to Peterborough                    |
| Servpro of Lebanon / Hanover / Littleton                         |                       |              |              | North east areas of Vermont, within one hour form Lebanon or Littleton |
| Fire, Smoke, Water & Mold Remediation                            | Lebanon, NH           | 603-448-0145 | 603-448-0110 | Locations                                                              |
| Home Maintenance Associates Inc.                                 |                       |              |              |                                                                        |
| Water, Fire, Smoke & Mold Remediation, Duct Cleaning and         |                       |              |              |                                                                        |
| Construction                                                     | Londonderry, VT       | 802-362-3364 |              | Within 60 miles of Londonderry, Southern Vermont                       |
| R&D Cleaners (Tripco, Inc.)                                      |                       |              |              |                                                                        |
| Dry Cleaning and Laundering                                      | Manchester, NH        | 603-770-2425 | 603-774-5577 | All of New Hampshire, Vermont and Southern Maine                       |
| Servpro of Bennington & Rutland Counties                         |                       |              |              |                                                                        |
| Fire, Smoke, Water & Mold Remediation                            | Manchester Center, VT | 802-375-1500 | 802-375-1508 | Within one hour from Manchester Center location.                       |
| Servpro of Rensselaer & S. Washington Counties                   |                       |              |              |                                                                        |
| Fire, Smoke, Water & Mold Remediation                            | North Bennington      | 518-677-3444 | 518-677-3534 | Within one hour from North Bennington location.                        |
| Snowdog Construction Ltd. Co.                                    |                       |              |              | East to West: From Woodstock, VT to Grafton, NH                        |
| Construction                                                     | Norwich               | 802-649-3605 | 802-649-2049 | North to South: Chelsea, VT to Claremont, NH                           |
| Disaster Recovery, Inc.                                          |                       |              |              |                                                                        |
| Water, Mold, Fire & Smoke, and Bio Hazard Remediation & Contents |                       |              |              | All of but not limited to Rutland, Addison, Chittenden, Washington,    |
| pack out, storage and cleaning                                   | Pittsford             | 802-483-9552 | 802-483-9556 | Orange, Windsor, and Bennington counties Vermont                       |
| Recovery Restoration, LLC                                        |                       |              |              | All of but not limited to Rutland, Addison, Chittenden, Washington,    |
| All construction                                                 | Pittsford             | 802-483-9552 | 802-483-9556 | Orange, Windsor, and Bennington counties Vermont.                      |
| First Choice Restoration                                         |                       |              |              |                                                                        |
| Fire, Smoke, Water & Mold Remediation, Duct Cleaning & Small to  |                       | 888-293-6268 |              | Within 1.5 hours of office, including Grafton & Sullivan Counties in   |
| Large Construction Projects                                      | Randolph              | 802-728-6268 | 802-728-8995 | New Hampshire                                                          |

## PREFERRED CONTRACTORS VERMONT

| Vendor & Service Provided                             | City                 | Phone        | Fax          | Coverage Area                                                     |
|-------------------------------------------------------|----------------------|--------------|--------------|-------------------------------------------------------------------|
| Cleanway Services                                     |                      |              |              | Withink 1 hour from St. Johnsbury location, will extend for large |
| Fire, Smoke, Water & Mold Remediation, Reconstruction | St. Johnsbury        | 802-748-1697 | 802-375-1508 |                                                                   |
| Carpenter's Cleaning Service                          |                      |              |              |                                                                   |
| Water, Sewage, Mold & Smoke Remediation               | Stowe                | 802-498-4702 |              | Within 1 hour from Stowe                                          |
| Construction Management Direct (CMD, LLC)             |                      |              |              |                                                                   |
| Constuction                                           | Underhill            | 802-734-3357 |              | Within 1 hour from Underhill location.                            |
| Puroclean of White River Junction                     |                      | 888-379-6940 |              |                                                                   |
| Fire, Smoke, Water & Mold Remediation                 | White River Junction | 802-864-5551 | 802-864-7755 | Within one hour from office location.                             |
| RestorEAZE                                            |                      |              |              |                                                                   |
| Fire, Smoke, Water and Mold Remediation               | White River Junction | 802-280-3100 |              | Within one hour from office location.                             |
| Brickliners Corporation                               |                      |              |              |                                                                   |
| Sweep, liners, masonry, cops, vent service            | Williston            | 802-872-0123 |              | Within 1 hour from Williston location.                            |
| Puroclean of Williston, VT                            |                      |              |              | North to South: St. Albans to Middlebury                          |
| Fire, Smoke, Water & Mold Remediation                 | Williston            | 802-864-5551 | 802-864-7755 | East to West: NY border to Montpelier                             |
| The Dry Cleaner By Val                                |                      |              |              |                                                                   |
| Drycleaning and Laundering, Textile Restoration       | Woburn, MA           | 888-428-4808 |              | All of New Hampshire, Vermont and up to Augusta, Maine            |