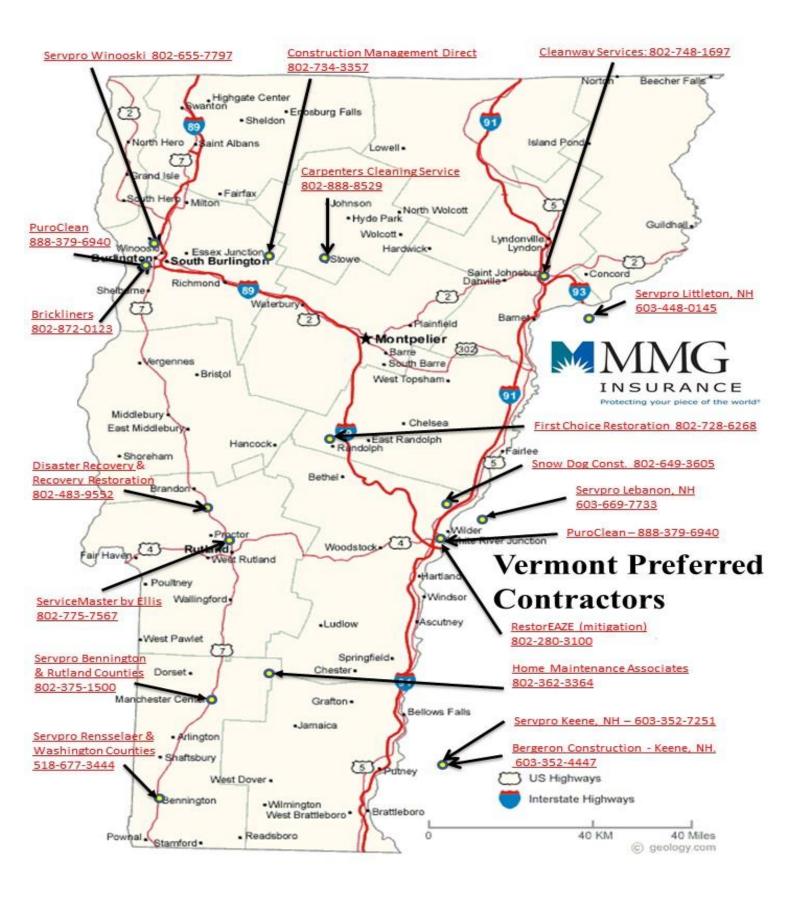

## PREFERRED CONTRACTORS VERMONT

| Vendor & Service Provided                                        | City                  | Phone         | Fax          | Coverage Area                                                          |
|------------------------------------------------------------------|-----------------------|---------------|--------------|------------------------------------------------------------------------|
|                                                                  |                       | Housing       |              |                                                                        |
|                                                                  |                       | 866-885-9785  |              |                                                                        |
| ALE Solutions                                                    |                       | Hotel         |              |                                                                        |
| Temporary Housing                                                |                       | 866-587-1395  |              | All of Vermont                                                         |
| Servpro of Winooski / Stowe                                      |                       | 866-938-7797  |              | Chittenden, Franklin, Lamoille, Addison, Washington, Grand Isle,       |
| Fire, Smoke, Water & Mold Remediation                            | Colchester            | 802-655-7797  | 802-655-7795 | Clinton, and Essex Counties                                            |
| Ambrose Environmental Management, Inc.                           |                       |               |              |                                                                        |
| Environmental Cleanup                                            | Danvers, MA           | 888-556-4734  | 978-646-8848 | All of New Hampshire, All of Vermont and Augusta south in Maine        |
| Sals Clothing Restoration                                        |                       |               |              |                                                                        |
| Dry Cleaning and Laundering                                      | Everett, MA           | 877-725-7668  | 617-389-6868 | All of Vermont, New Hampshire and Maine up to Augusta                  |
| Service Master Clean of Rutland                                  |                       |               |              |                                                                        |
| Fire Smoke, Water & Mold Remediation                             | Fairhaven, VT         | 802-775-7567  | 802-609-9958 | All of Middle Vermont, Middlebury North to Londonderry South           |
| Bergeron Construction                                            |                       |               |              | Middle of southern New Hampshire, and into the southeastern side of    |
| Construction                                                     | Keene, NH             | 603-352-4447  | 603-357-2672 | Vermont                                                                |
| Servpro of Keene                                                 |                       |               |              | North to South: Claremont to the Massachusetts Border                  |
| Fire, Smoke, Water & Mold Remediation                            | Keene                 | 603-352-7251  | 603-352-0806 | East to West: South Eastern Vermont to Peterborough                    |
| Servpro of Lebanon / Hanover / Littleton                         |                       |               |              | North east areas of Vermont, within one hour form Lebanon or Littleton |
| Fire, Smoke, Water & Mold Remediation                            | Lebanon, NH           | 603-448-0145  | 603-448-0110 | Locations                                                              |
| Home Maintenance Associates Inc.                                 |                       |               |              |                                                                        |
| Water, Fire, Smoke & Mold Remediation, Duct Cleaning and         |                       |               |              |                                                                        |
| Construction                                                     | Londonderry, VT       | 802-362-3364  |              | Within 60 miles of Londonderry, Southern Vermont                       |
| Servpro of Bennington & Rutland Counties                         |                       |               |              |                                                                        |
| Fire, Smoke, Water & Mold Remediation                            | Manchester Center, VT | 802-375-1500  | 802-375-1508 | Within one hour from Manchester Center location.                       |
| Servpro of Rensselaer & S. Washington Counties                   |                       |               |              |                                                                        |
| Fire, Smoke, Water & Mold Remediation                            | North Bennington      | 518-677-3444  | 518-677-3534 | Within one hour from North Bennington location.                        |
| Snowdog Construction Ltd. Co.                                    |                       |               |              | East to West: From Woodstock, VT to Grafton, NH                        |
| Construction                                                     | Norwich               | 802-649-3605  | 802-649-2049 | North to South: Chelsea, VT to Claremont, NH                           |
| Disaster Recovery, Inc.                                          |                       |               |              |                                                                        |
| Water, Mold, Fire & Smoke, and Bio Hazard Remediation & Contents |                       |               |              | All of but not limited to Rutland, Addison, Chittenden, Washington,    |
| pack out, storage and cleaning                                   | Pittsford             | 802-483-9552  | 802-483-9556 | Orange, Windsor, and Bennington counties Vermont                       |
| Recovery Restoration, LLC                                        |                       |               |              | All of but not limited to Rutland, Addison, Chittenden, Washington,    |
| All construction                                                 | Pittsford             | 802-483-9552  | 802-483-9556 | Orange, Windsor, and Bennington counties Vermont.                      |
| First Choice Restoration                                         |                       | 000 000 10 10 |              |                                                                        |
| Fire, Smoke, Water & Mold Remediation, Duct Cleaning & Small to  |                       | 888-293-6268  |              | Within 1.5 hours of office, including Grafton & Sullivan Counties in   |
| Large Construction Projects                                      | Randolph              | 802-728-6268  | 802-728-8995 | New Hampshire                                                          |
| Cleanway Services                                                |                       |               |              | Withink 1 hour from St. Johnsbury location, will extend for large      |
| Fire, Smoke, Water & Mold Remediation, Reconstruction            | St. Johnsbury         | 802-748-1697  | 802-375-1508 |                                                                        |

## PREFERRED CONTRACTORS VERMONT

| Vendor & Service Provided                       | City                 | Phone        | Fax          | Coverage Area                                          |
|-------------------------------------------------|----------------------|--------------|--------------|--------------------------------------------------------|
| Carpenter's Cleaning Service                    |                      |              |              |                                                        |
| Water, Sewage, Mold & Smoke Remediation         | Stowe                | 802-498-4702 |              | Within 1 hour from Stowe                               |
| Construction Management Direct (CMD, LLC)       |                      |              |              |                                                        |
| Constuction                                     | Underhill            | 802-734-3357 |              | Within 1 hour from Underhill location.                 |
| Puroclean of White River Junction               |                      | 888-379-6940 |              |                                                        |
| Fire, Smoke, Water & Mold Remediation           | White River Junction | 802-864-5551 | 802-864-7755 | Within one hour from office location.                  |
| RestorEAZE                                      |                      |              |              |                                                        |
| Fire, Smoke, Water and Mold Remediation         | White River Junction | 802-280-3100 |              | Within one hour from office location.                  |
| Brickliners Corporation                         |                      |              |              |                                                        |
| Sweep, liners, masonry, cops, vent service      | Williston            | 802-872-0123 |              | Within 1 hour from Williston location.                 |
| Puroclean of Williston, VT                      |                      |              |              | North to South: St. Albans to Middlebury               |
| Fire, Smoke, Water & Mold Remediation           | Williston            | 802-864-5551 | 802-864-7755 | East to West: NY border to Montpelier                  |
| The Dry Cleaner By Val                          |                      |              |              |                                                        |
| Drycleaning and Laundering, Textile Restoration | Woburn, MA           | 888-428-4808 |              | All of New Hampshire, Vermont and up to Augusta, Maine |