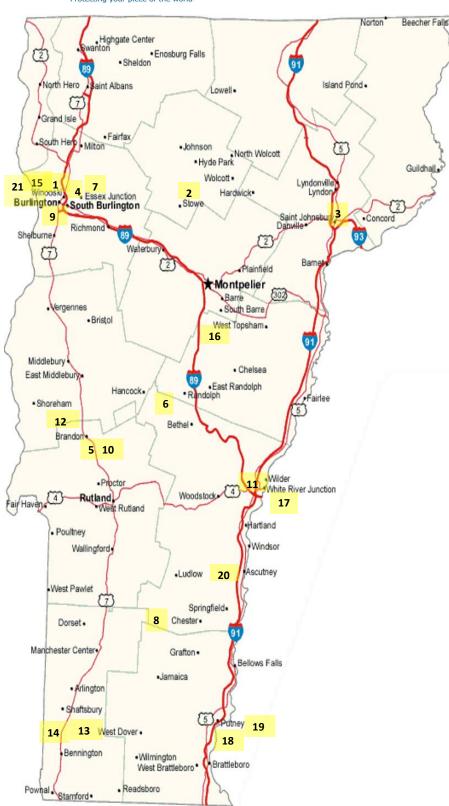

## **Vermont Preferred Contractors**

- 1. Brickliners Custom Masonry & Chimney Services
  - 802-872-0123
- 2. Carpenter's Cleaning Service 802-498-4702
- 3. Cleanway Services 802-748-1697
- 4. Construction Management Direct (CMD) 802-760-6057
- 5. Disaster Recovery, Inc. 877-765-6340
- 6. First Choice Restoration 802-728-6268
- 7. GW Savage Corp. 802-660-8900
- 8. Home Maintenance Associates Inc. 802-362-3364
- 9. PuroClean Managed Services of Vermont 802-864-5551
- 10. Recovery Restoration LLC 802-483-9552
- 11. RestorEAZE (Acker Contracting) 802-280-3100
- 12. ServiceMaster by Ellis 802-280-3100
- 13. Servpro of Bennington & Rutland Counties 802-375-1500
- 14. ServPro of Rensselaer & S. Washington **Counties** 518-677-3444
- 15. ServPro of Winooski/Stowe 802-655-7797
- 16. Snowdog Construction 802-356-2049
- 17. ServPro of Lebanon/Hanover/Littleton 603-298-6942
- 18. ServPro of Cheshire County 603-352-7251
- 19. Bergeron Construction Company 603-352-4447
- 20. Servpro of Windham & Windsor Counties 802-674-8004
- 21. Gadue's Dry Cleaning Inc.